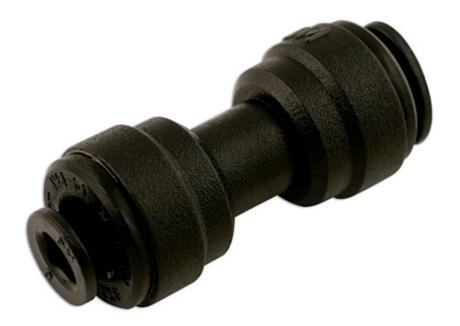

## Straight Union Push-Fit Connector 18mm 5pc

Push-fit couplings are an economical, quick and easy way to way create your own workshop ring main air supply, plus pipe work for water, beverages & inert gas supplies. Plastic push-fits are a light weight solution and will not corrode. Unique collet design for quick and easy connection and disconnection.Ideal for the professional workshop.PSI Range Temp range 1C - 64C = 170PSI.PSI Range Temp range 65C + = 100PSI.

## **Additional Information**

- · Push-Fit Connector
- · ISO 9001: 2008
- ANSI/NSF-51 \_ 61
- · 18.0mm Straight Connector
- 5pc

http:///product/31028

LASER Kamasa Gunson Connect A